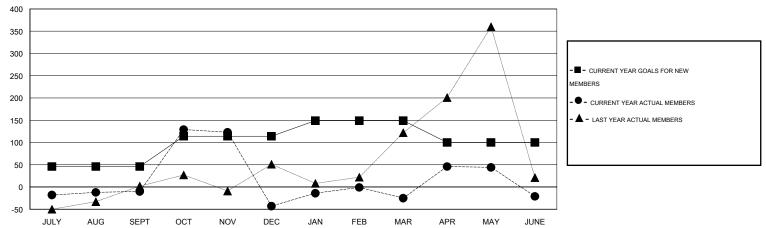

#### GOALS AND ACTUAL MEMBERS CUMULATIVE

| DROPPED CLUBS: 10 |     | 85 CLUBS OF 104 ADDED 1 OR MORE | GENDER DISTRIBUTION  |                |       |
|-------------------|-----|---------------------------------|----------------------|----------------|-------|
|                   |     | NEW MEMBERS                     | MALE                 | 2,229 (77.88%) |       |
| DROPPED MEMBERS   |     |                                 | FEMALE               | 633 (22.12%)   |       |
| DECEASED          | 8   | CLICK HERE FOR HEALTH           |                      |                | 1,018 |
| CLUB CANCELLED    | 183 | ASSESSMENT DATA                 | FAMILY UNIT MEMBERS  |                | ,     |
| OTHER             | 332 |                                 | HEAD OF HOUSEHOLD    |                | 480   |
| TOTAL             | 523 |                                 | NON-HEAD OF HOUSEHOL | D              | 538   |

# LOCATION REP OF SRI LANKA

 $\mathsf{GMT}\;\mathsf{CA}\;6$ 

|               |                  | Clubs            |                  |                  | Members  RESULTS FOR 2014-2015 |                    |                                     |                    |                  |
|---------------|------------------|------------------|------------------|------------------|--------------------------------|--------------------|-------------------------------------|--------------------|------------------|
|               | RESUL            | TS FOR 2014-2015 |                  |                  |                                |                    |                                     |                    |                  |
| QUARTER       | NEW CLUB<br>GOAL | NEW CLUBS        | DROPPED<br>CLUBS | NET<br>GAIN/LOSS | QUARTER                        | NEW MEMBER<br>GOAL | CHARTER AND<br>NEW MEMBERS<br>ADDED | DROPPED<br>MEMBERS | NET<br>GAIN/LOSS |
| JULY/AUG/SEPT | 2                | 0                | 1                | -1               | JULY/AUG/SEPT                  | 46                 | 74                                  | 84                 | -10              |
| OCT/NOV/DEC   | 3                | 1                | 5                | -4               | OCT/NOV/DEC                    | 68                 | 179                                 | 212                | -33              |
| JAN/FEB/MAR   | 1                | 0                | 2                | -2               | JAN/FEB/MAR                    | 35                 | 109                                 | 91                 | 18               |
| APR/MAY/JUNE  | 0                | 0                | 2                | -2               | APR/MAY/JUNE                   | -49                | 140                                 | 136                | 4                |