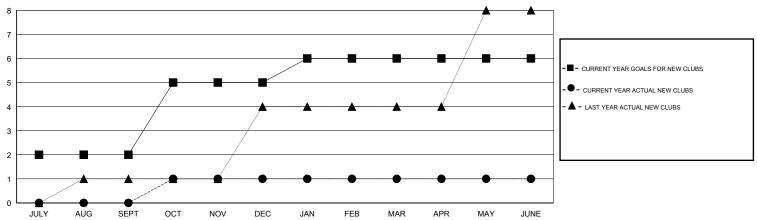

#### GOALS AND ACTUAL NEW CLUBS CUMULATIVE

# LOCATION REP OF SRI LANKA

 $\mathsf{GMT}\;\mathsf{CA}\;6$ 

|               |                  | Clubs            |                  |                  | Members  RESULTS FOR 2014-2015 |                    |                                     |                    |                  |
|---------------|------------------|------------------|------------------|------------------|--------------------------------|--------------------|-------------------------------------|--------------------|------------------|
|               | RESUL            | TS FOR 2014-2015 |                  |                  |                                |                    |                                     |                    |                  |
| QUARTER       | NEW CLUB<br>GOAL | NEW CLUBS        | DROPPED<br>CLUBS | NET<br>GAIN/LOSS | QUARTER                        | NEW MEMBER<br>GOAL | CHARTER AND<br>NEW MEMBERS<br>ADDED | DROPPED<br>MEMBERS | NET<br>GAIN/LOSS |
| JULY/AUG/SEPT | 2                | 0                | 1                | -1               | JULY/AUG/SEPT                  | 46                 | 74                                  | 84                 | -10              |
| OCT/NOV/DEC   | 3                | 1                | 5                | -4               | OCT/NOV/DEC                    | 68                 | 179                                 | 212                | -33              |
| JAN/FEB/MAR   | 1                | 0                | 2                | -2               | JAN/FEB/MAR                    | 35                 | 109                                 | 91                 | 18               |
| APR/MAY/JUNE  | 0                | 0                | 2                | -2               | APR/MAY/JUNE                   | -49                | 140                                 | 136                | 4                |